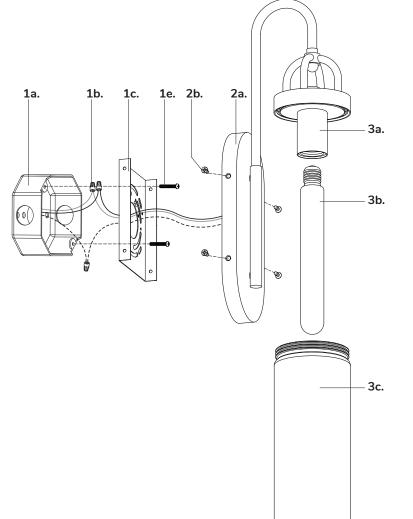

#### Step 2

Separate mounting plate (1c) from canopy (2a) by removing canopy screws (2b).

#### Step 3

Attach mounting plate (1c) to electrical junction box (1a) using junction box screws provided (1e) in hardware package.

#### Step 4

Make proper electrical connections (**black** to **hot** "L", **white** to **neutral** "N", **ground** to "**GND**") with wire nuts (1b) provided in hardware package.

#### Step 5

Attach canopy (2a) to mounting plate (1c) with canopy screws (2b).

#### Step 6

Install recommended lamp (3b) (not provided) (referred on the socket label for maximum wattage and type) to fixture socket (3a) and thread on glass shade (3c).

You are now ready to enjoy your fixture.